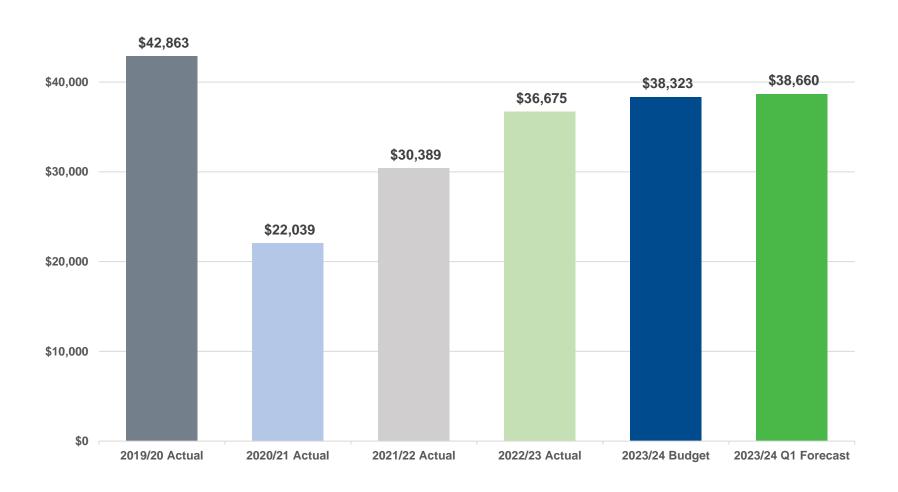

# VRTS Passenger Revenue (000s)

\$50,000

# **Revenue and Passenger Trips**

| (figures in thousands, except ratios) |         | June 2023 Yea | ar to Date      | 2023/24  |          |          |            |       |
|---------------------------------------|---------|---------------|-----------------|----------|----------|----------|------------|-------|
|                                       | Budget  | Actual        | Variand         | Variance |          | Forecast | Varianc    | e e   |
|                                       |         |               | (Un) Favourable |          |          |          | (Un) Favou | rable |
|                                       |         |               |                 |          |          |          |            |       |
| Passenger                             | \$9,205 | \$9,573       | \$368           | 4.0%     | \$38,323 | \$38,660 | \$337      | 0.9%  |
| Advertising                           | 174     | 173           | (1)             | (0.6%)   | 696      | 696      | -          | 0.0%  |
| Total Passenger & Advertising         | \$9,379 | \$9,746       | \$367           | 3.9%     | \$39,019 | \$39,356 | \$337      | 0.9%  |
|                                       |         |               |                 |          |          |          |            |       |
| Passenger Trips (Total)               | 5,822   | 5,916         | 94              | 1.6%     | 23,927   | 23,927   | -          | 0.0%  |
| Passenger Trips (excluding Taxi)      | 5,810   | 5,903         | 93              | 1.6%     | 23,880   | 23,880   | -          | 0.0%  |
| Average Fare                          | \$1.58  | \$1.62        | \$0.04          | 2.5%     | \$1.60   | \$1.62   | \$0.02     | 1.3%  |

### **Year to Date**

- Passenger Revenue is \$0.4M (4.0%) above budget due to higher than budgeted passenger trips and higher monthly pass and employer bus pass sales.
- Passenger trips are 94K (1.6%) above budget.

### **Forecast**

• Passenger revenue is \$0.3M (0.9%) above budget due to higher monthly pass and employer bus pass sales.