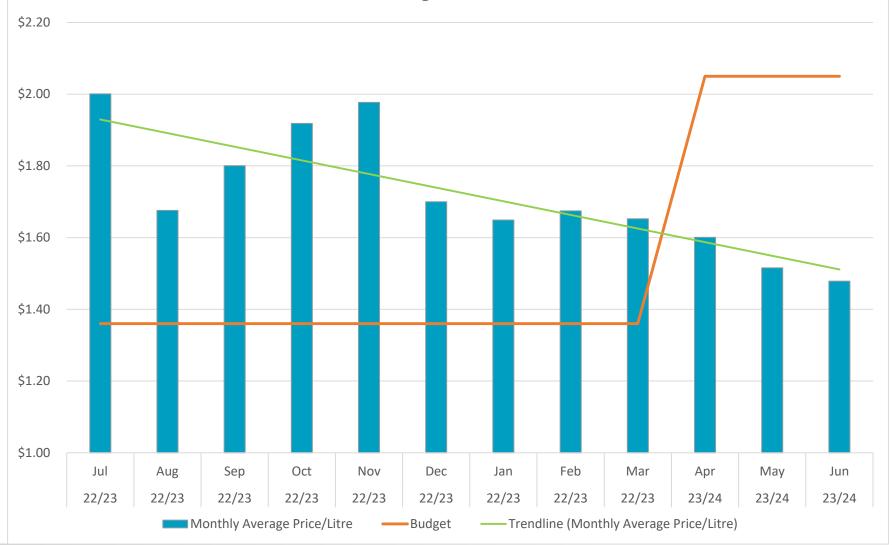

# Victoria Conventional Average Monthly Diesel Price Trailing 12 Months

### Year to Date

- Operations expense excluding fuel is on budget due to operator labour savings offset by higher overtime costs.
- Fuel is \$0.7M (19.3%) below budget with an average diesel price/litre of \$1.53 compared to a budget of \$2.05.
- Service hours are 18K below budget primarily due to labour shortages.

### **Forecast**

- Operations expenses excluding fuel are forecasted to be \$0.3M (0.3%) below budget due to labour savings.
- Fuel is forecasted to be \$1.7M (11.0%) below budget based on an average diesel price/litre of \$1.85/litre for the remaining nine months of the year.
- Service hours are forecasted to be 33K below budget due to labour shortages.