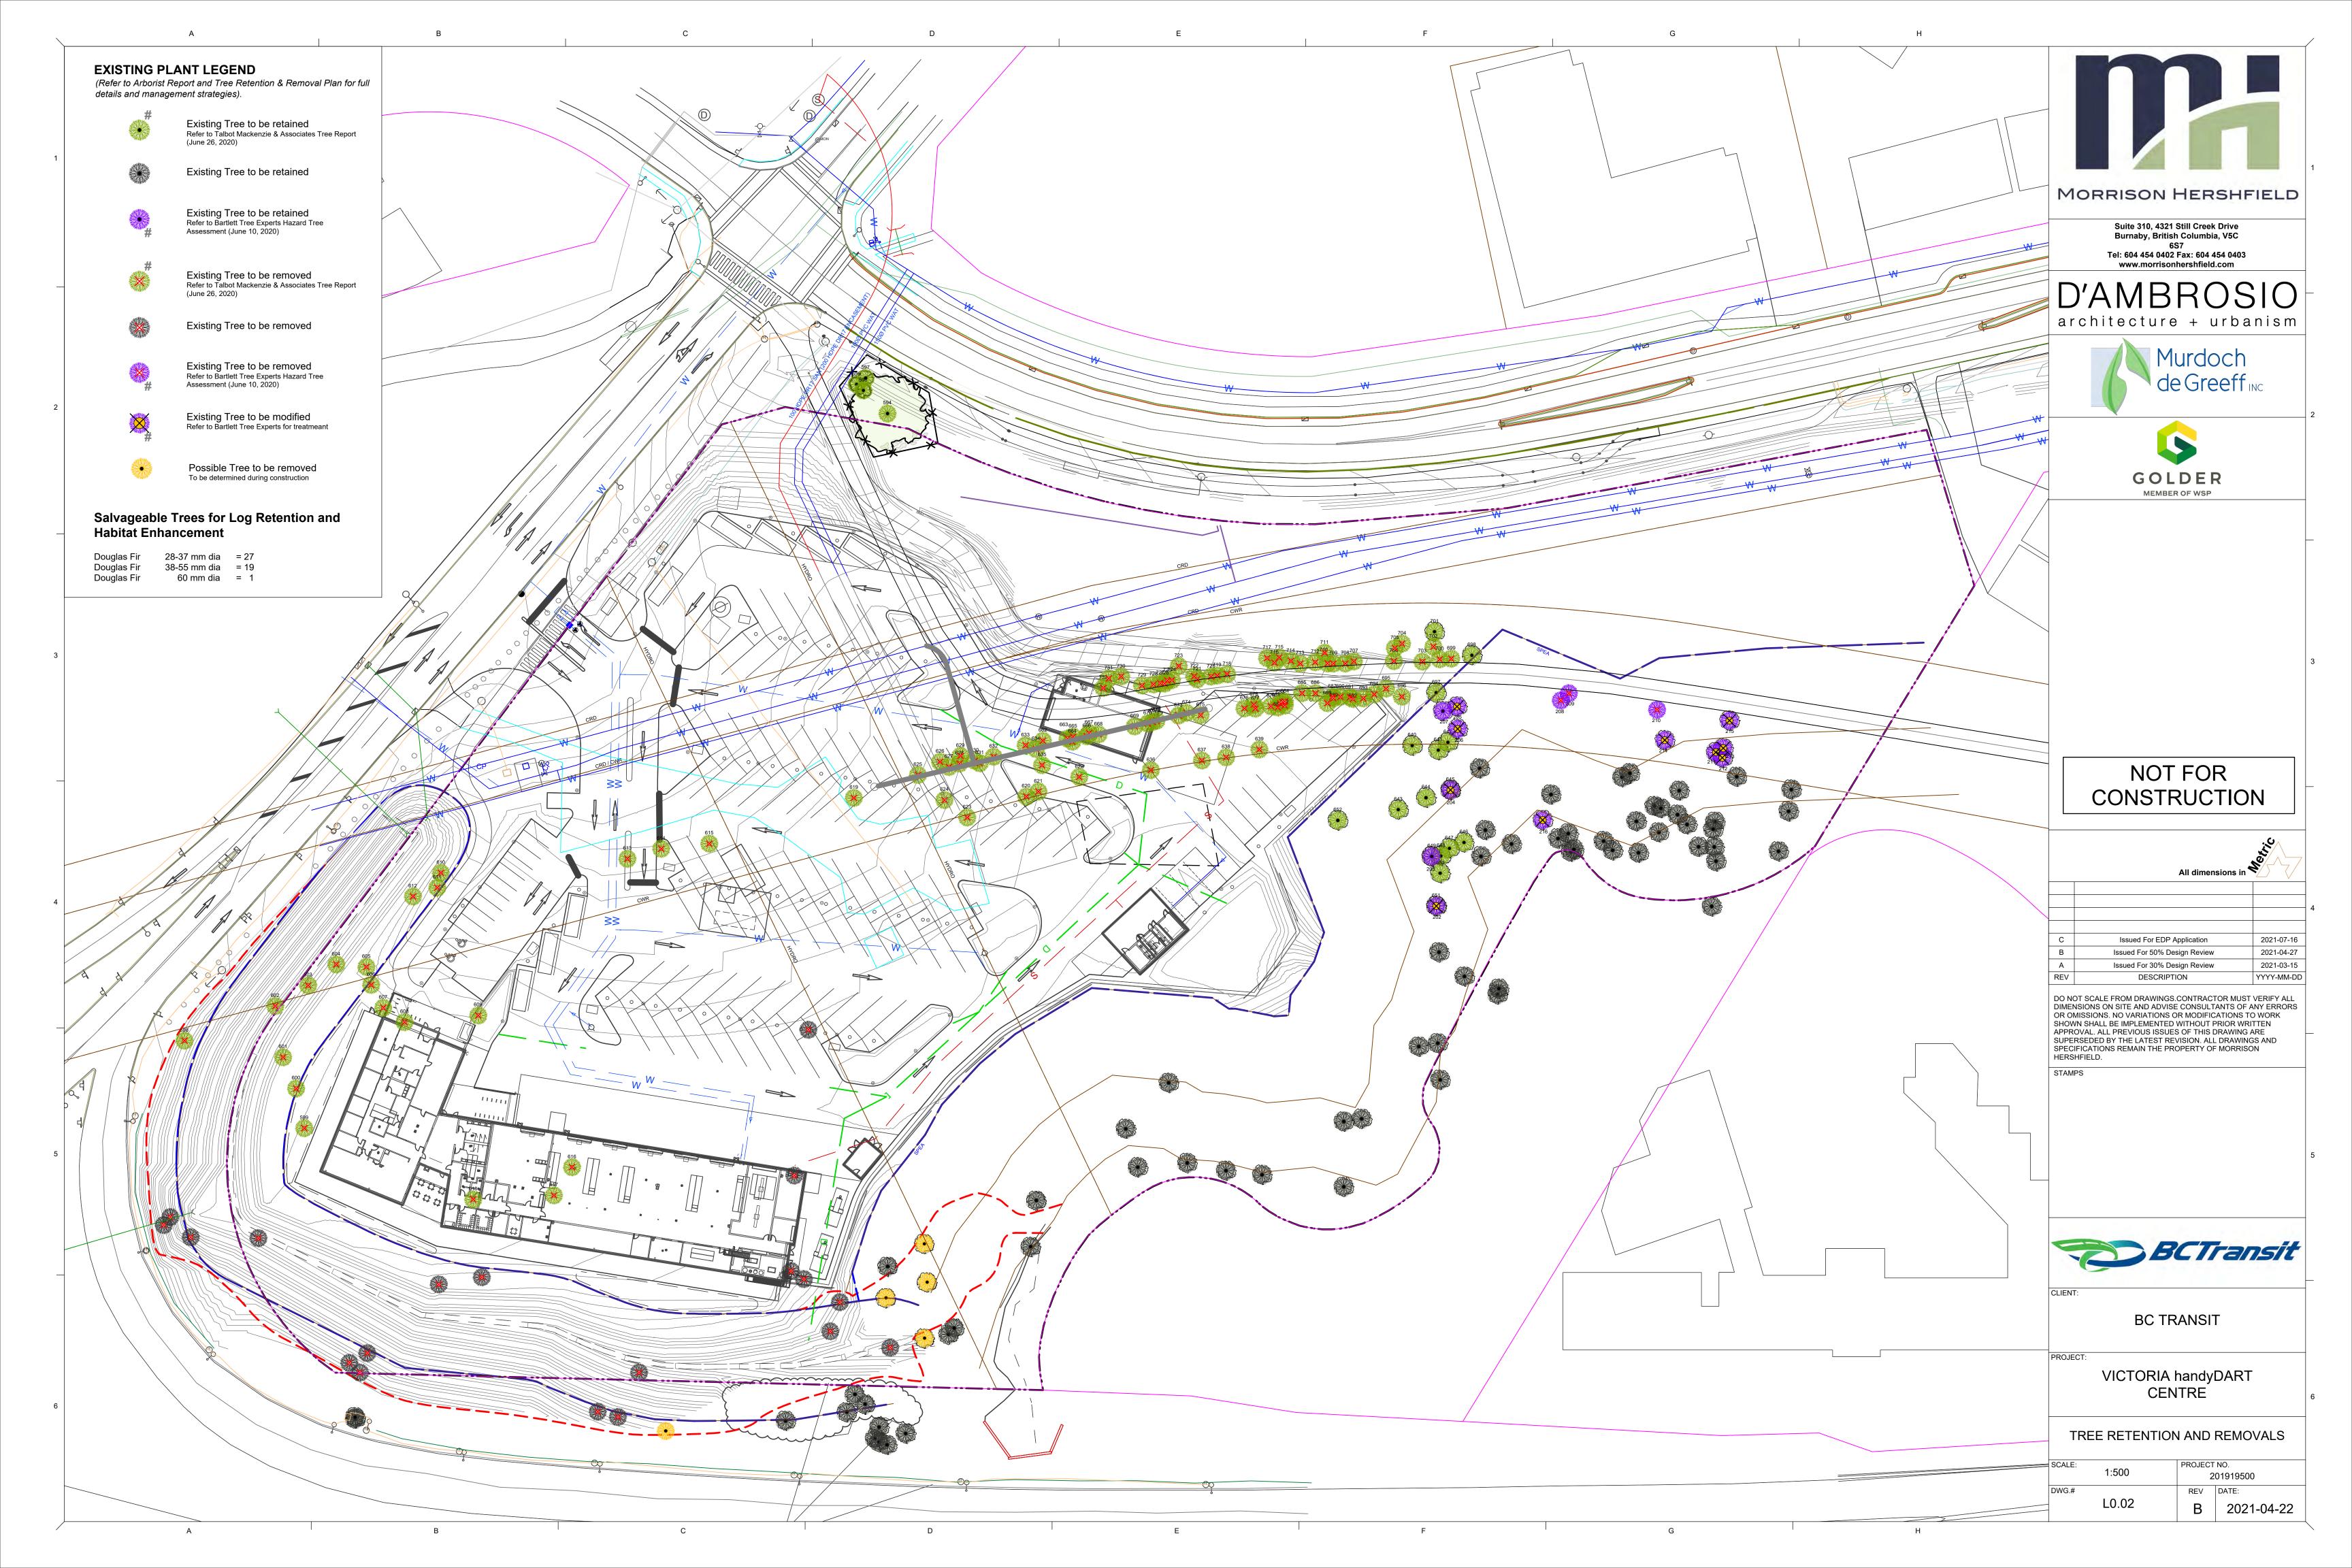

## NOT FOR CONSTRUCTION

DO NOT SCALE FROM DRAWINGS.CONTRACTOR MUST VERIFY ALL DIMENSIONS ON SITE AND ADVISE CONSULTANTS OF ANY ERRORS OR OMISSIONS. NO VARIATIONS OR MODIFICATIONS TO WORK SHOWN SHALL BE IMPLEMENTED WITHOUT PRIOR WRITTEN APPROVAL. ALL PREVIOUS ISSUES OF THIS DRAWING ARE SUPERSEDED BY THE LATEST REVISION. ALL DRAWINGS AND SPECIFICATIONS REMAIN THE PROPERTY OF MORRISON HERSHFIELD.

STAMP

BC TRANSIT

PROJECT:

VICTORIA handyDART

CENTRE

| SCALE: 1:750 | PROJECT NO.<br>201919500 |                  |  |
|--------------|--------------------------|------------------|--|
| DWG.#        | REV<br>B                 | DATE: 2021-04-22 |  |