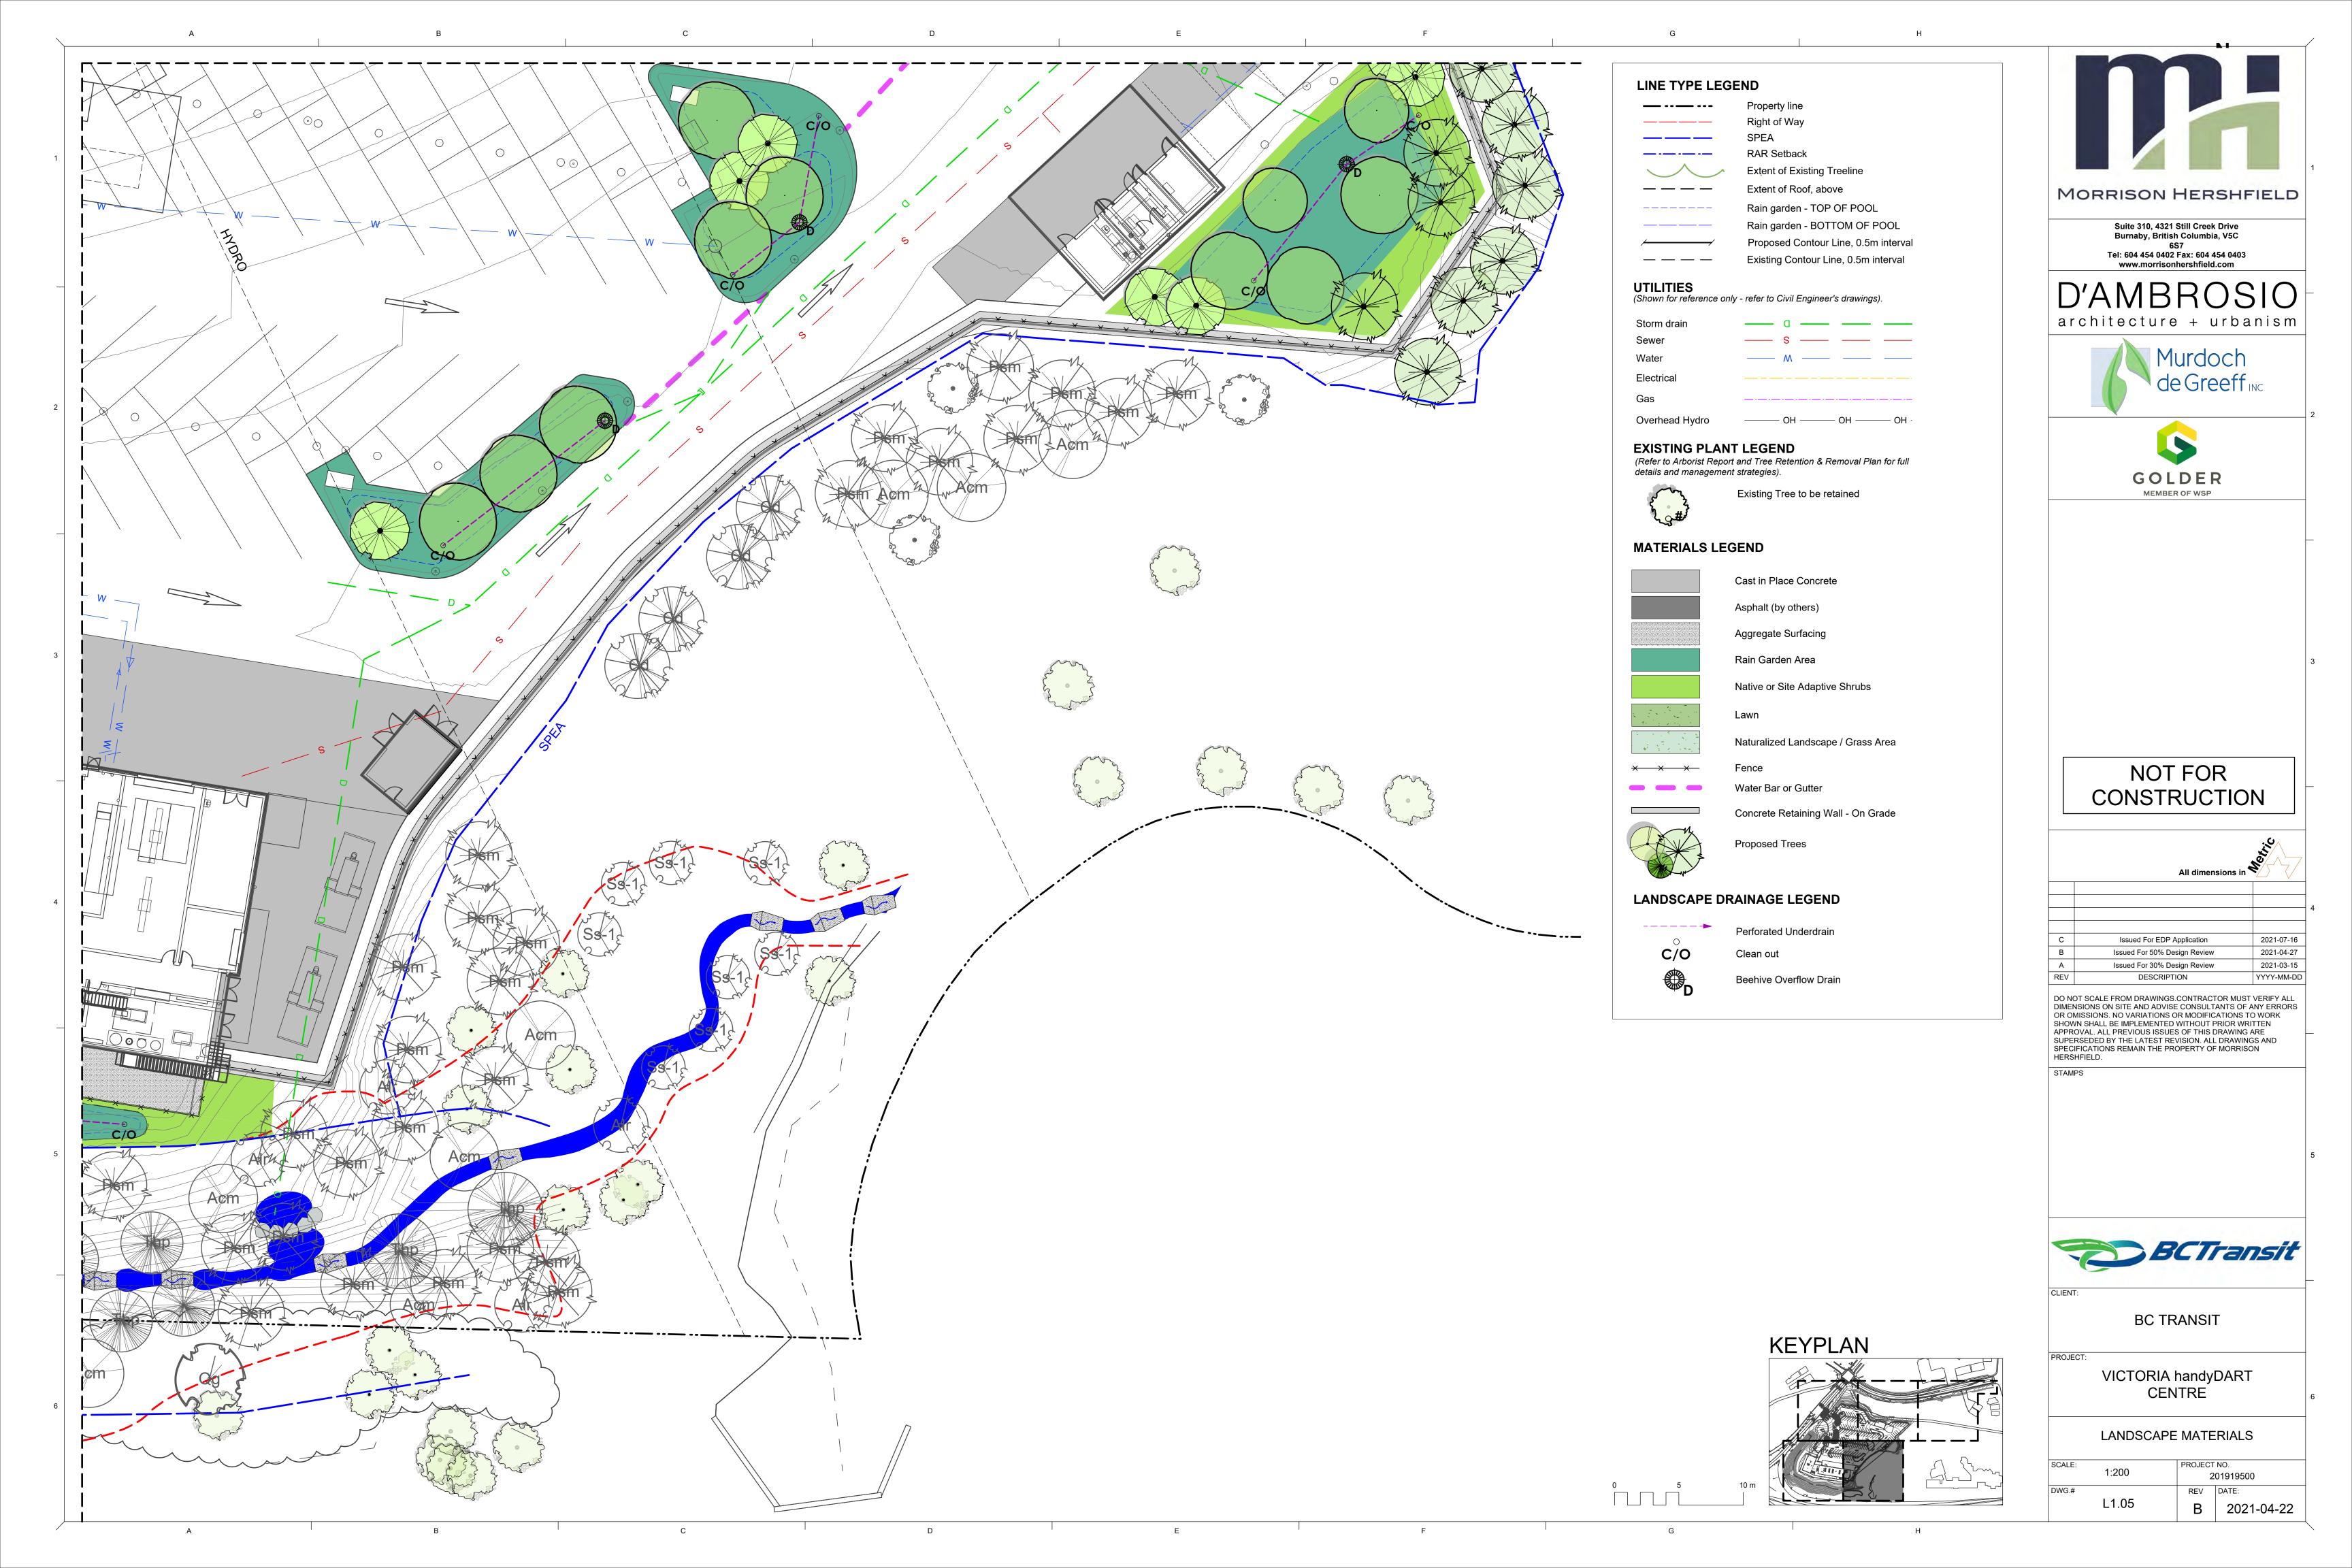

## NOT FOR CONSTRUCTION

DO NOT SCALE FROM DRAWINGS.CONTRACTOR MUST VERIFY ALL DIMENSIONS ON SITE AND ADVISE CONSULTANTS OF ANY ERRORS OR OMISSIONS. NO VARIATIONS OR MODIFICATIONS TO WORK SHOWN SHALL BE IMPLEMENTED WITHOUT PRIOR WRITTEN APPROVAL. ALL PREVIOUS ISSUES OF THIS DRAWING ARE SUPERSEDED BY THE LATEST REVISION. ALL DRAWINGS AND SPECIFICATIONS REMAIN THE PROPERTY OF MORRISON HERSHFIELD.

STAMP

BC TRANSIT

PROJECT:

VICTORIA handyDART

CENTRE

| SCALE: 1:750 | PROJECT NO.<br>201919500 |                  |  |
|--------------|--------------------------|------------------|--|
| DWG.#        | REV<br>B                 | DATE: 2021-04-22 |  |

STAMPS

**BC TRANSIT** VICTORIA handyDART CENTRE LANDSCAPE MATERIALS

201919500 L1.02 B 2021-04-22