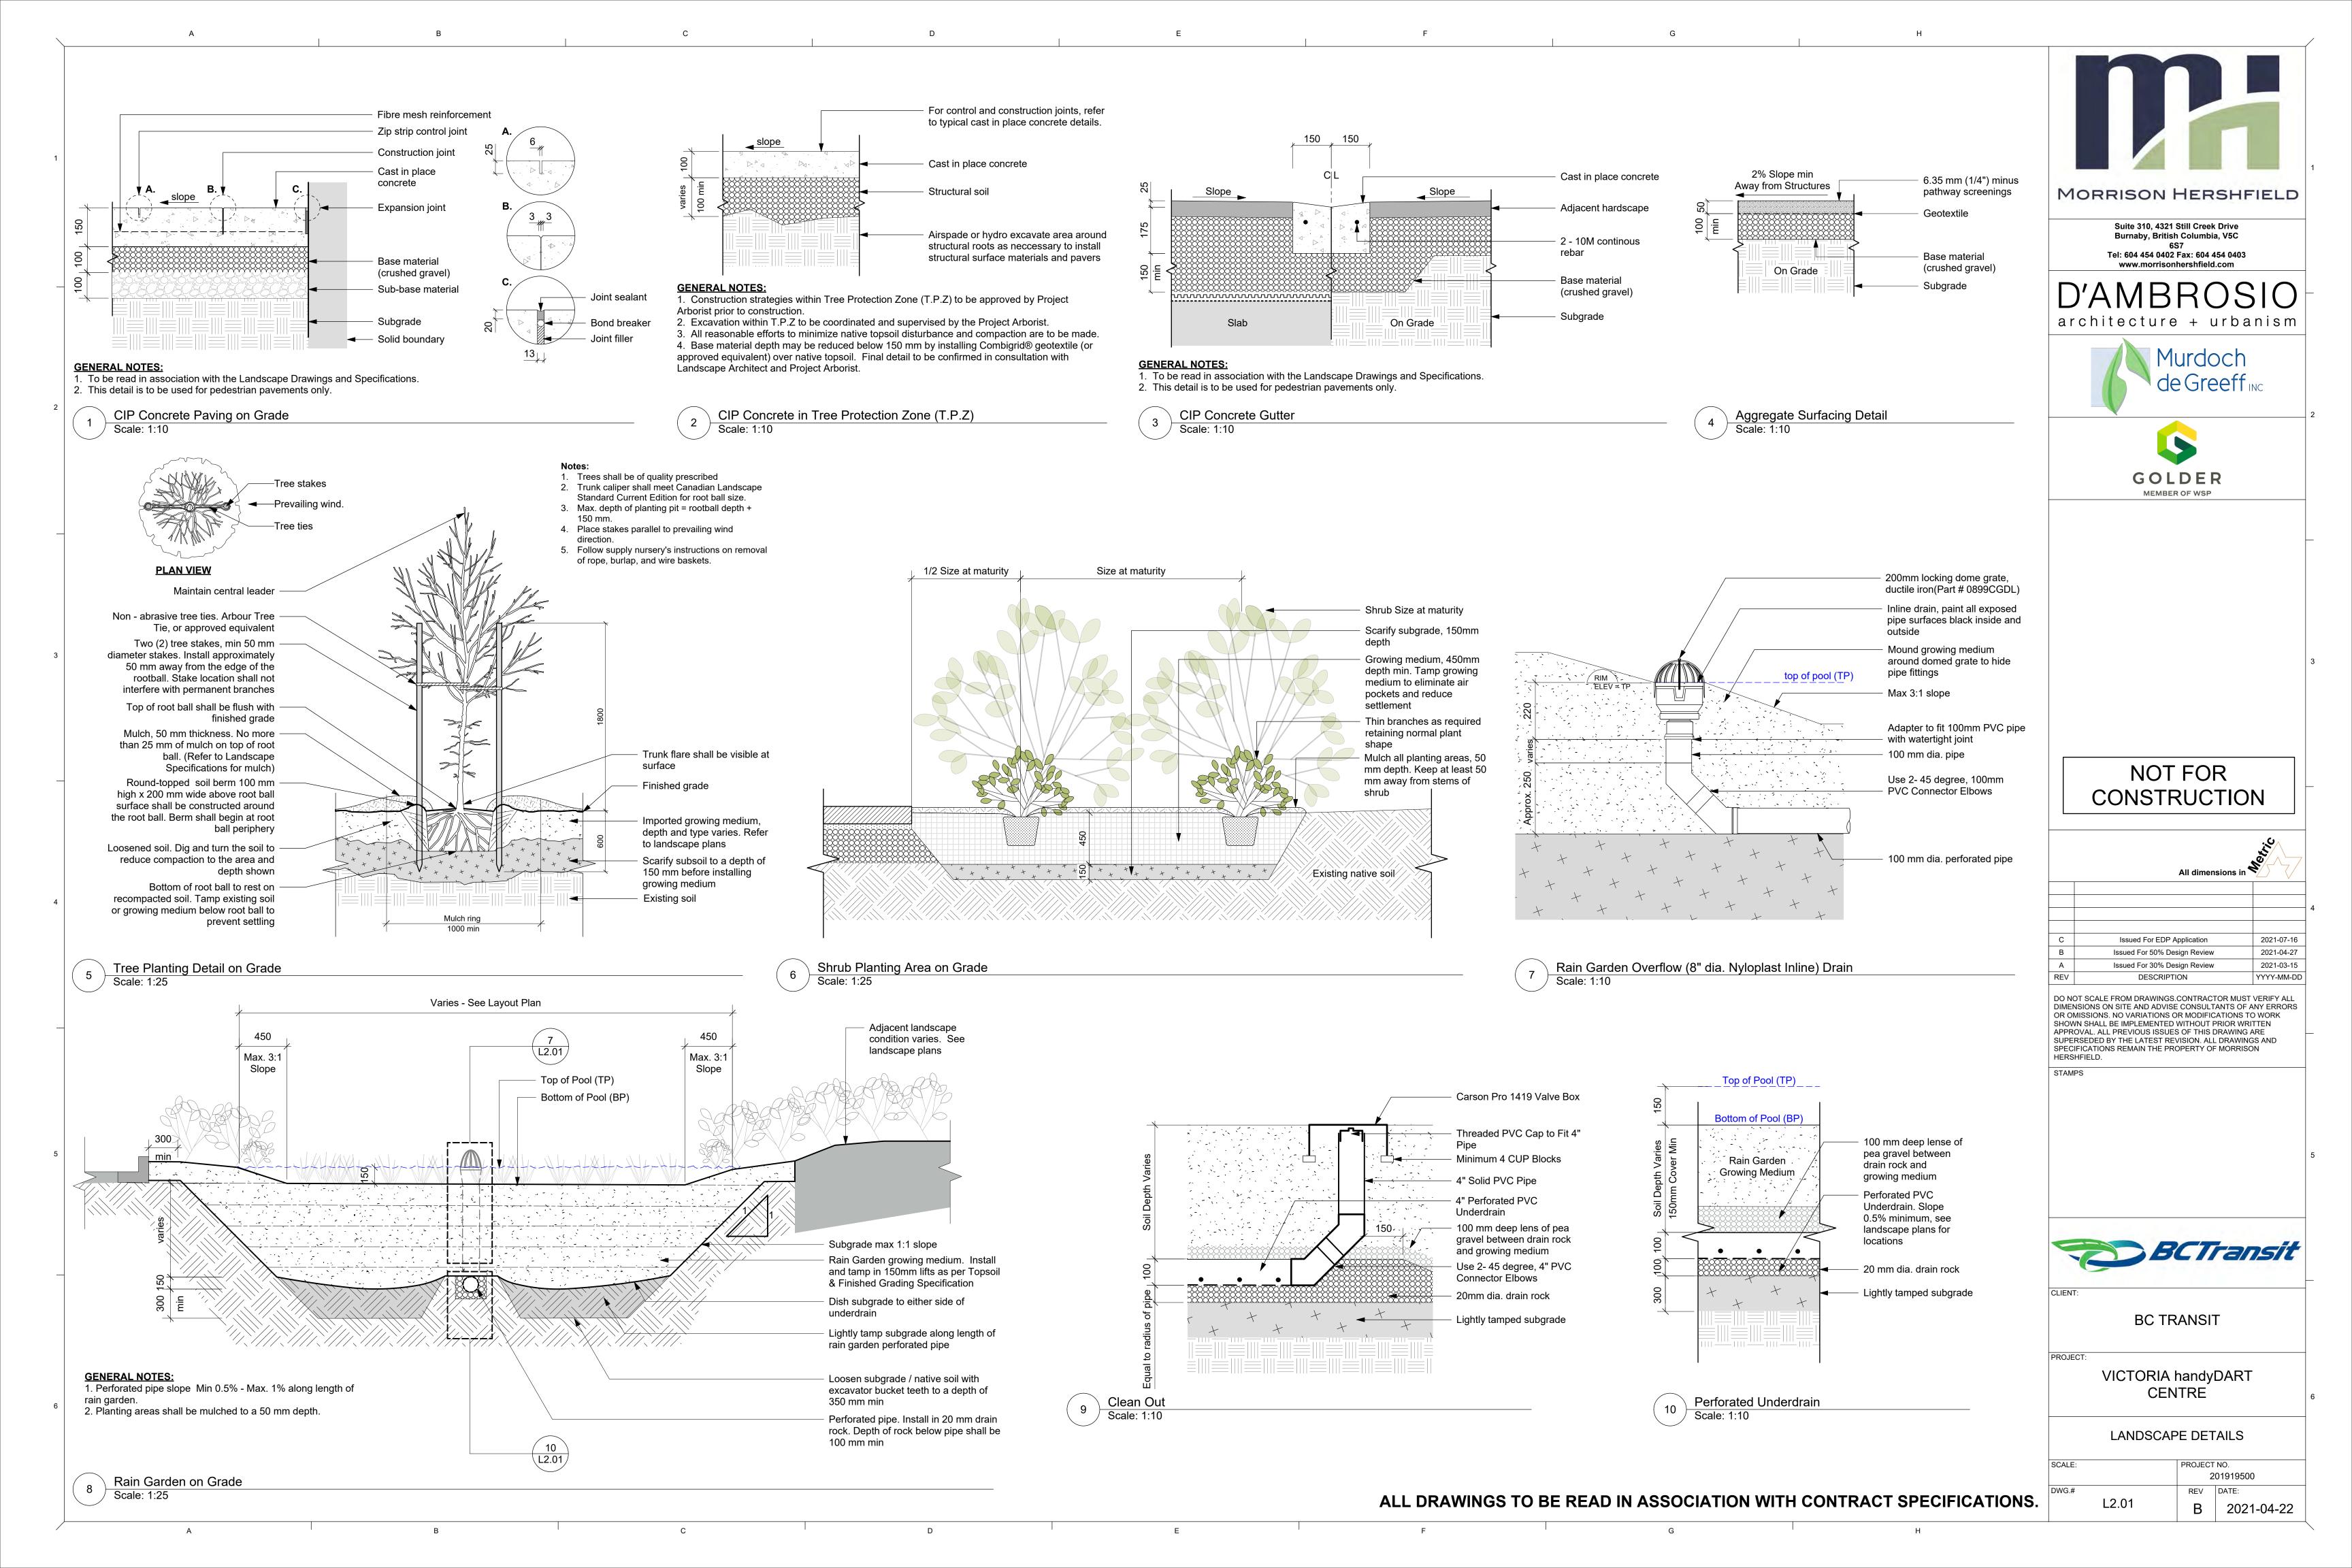

## NOT FOR CONSTRUCTION

DO NOT SCALE FROM DRAWINGS.CONTRACTOR MUST VERIFY ALL DIMENSIONS ON SITE AND ADVISE CONSULTANTS OF ANY ERRORS OR OMISSIONS. NO VARIATIONS OR MODIFICATIONS TO WORK SHOWN SHALL BE IMPLEMENTED WITHOUT PRIOR WRITTEN APPROVAL. ALL PREVIOUS ISSUES OF THIS DRAWING ARE SUPERSEDED BY THE LATEST REVISION. ALL DRAWINGS AND SPECIFICATIONS REMAIN THE PROPERTY OF MORRISON HERSHFIELD.

STAMP

BC TRANSIT

PROJECT:

VICTORIA handyDART

CENTRE

| SCALE: 1:750 | PROJECT NO.<br>201919500 |                  |  |
|--------------|--------------------------|------------------|--|
| DWG.#        | REV<br>B                 | DATE: 2021-04-22 |  |