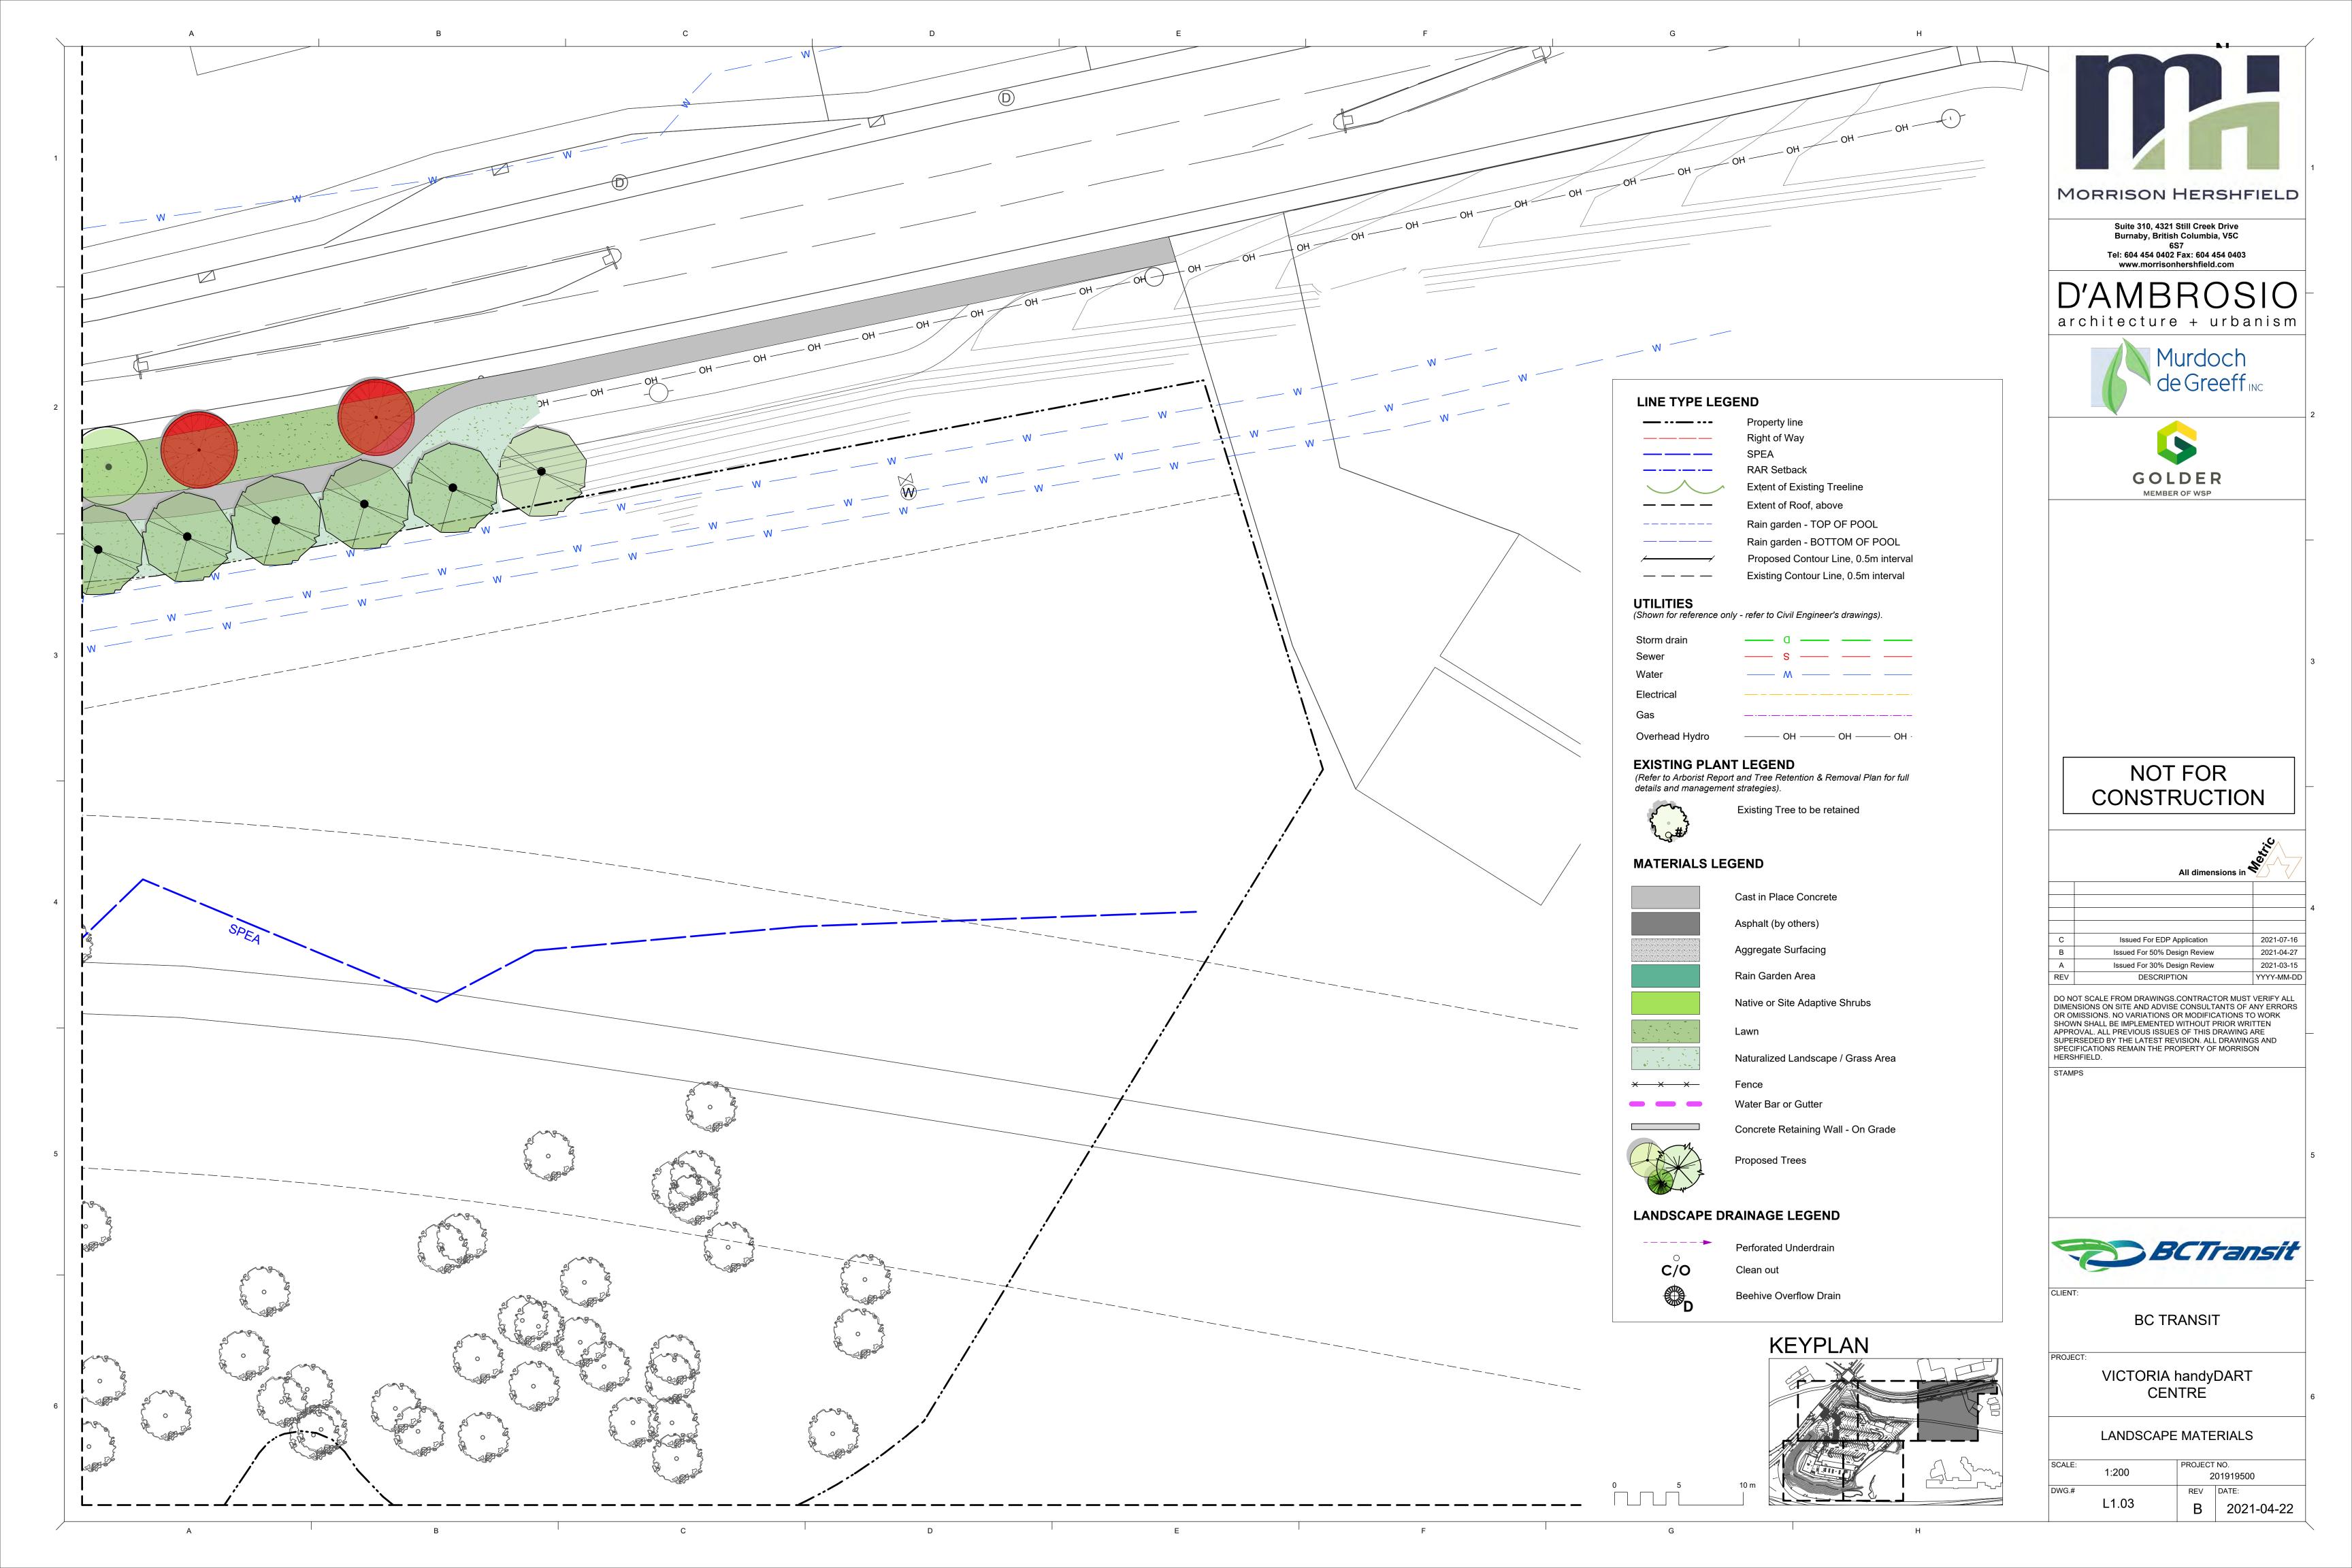

## NOT FOR CONSTRUCTION

DO NOT SCALE FROM DRAWINGS.CONTRACTOR MUST VERIFY ALL DIMENSIONS ON SITE AND ADVISE CONSULTANTS OF ANY ERRORS OR OMISSIONS. NO VARIATIONS OR MODIFICATIONS TO WORK SHOWN SHALL BE IMPLEMENTED WITHOUT PRIOR WRITTEN APPROVAL. ALL PREVIOUS ISSUES OF THIS DRAWING ARE SUPERSEDED BY THE LATEST REVISION. ALL DRAWINGS AND SPECIFICATIONS REMAIN THE PROPERTY OF MORRISON HERSHFIELD.

STAMP

BC TRANSIT

PROJECT:

VICTORIA handyDART

CENTRE

| SCALE: 1:750 | PROJECT NO.<br>201919500 |                  |  |
|--------------|--------------------------|------------------|--|
| DWG.#        | REV<br>B                 | DATE: 2021-04-22 |  |

STAMPS

**BC TRANSIT** VICTORIA handyDART CENTRE LANDSCAPE MATERIALS

201919500 L1.02 B 2021-04-22