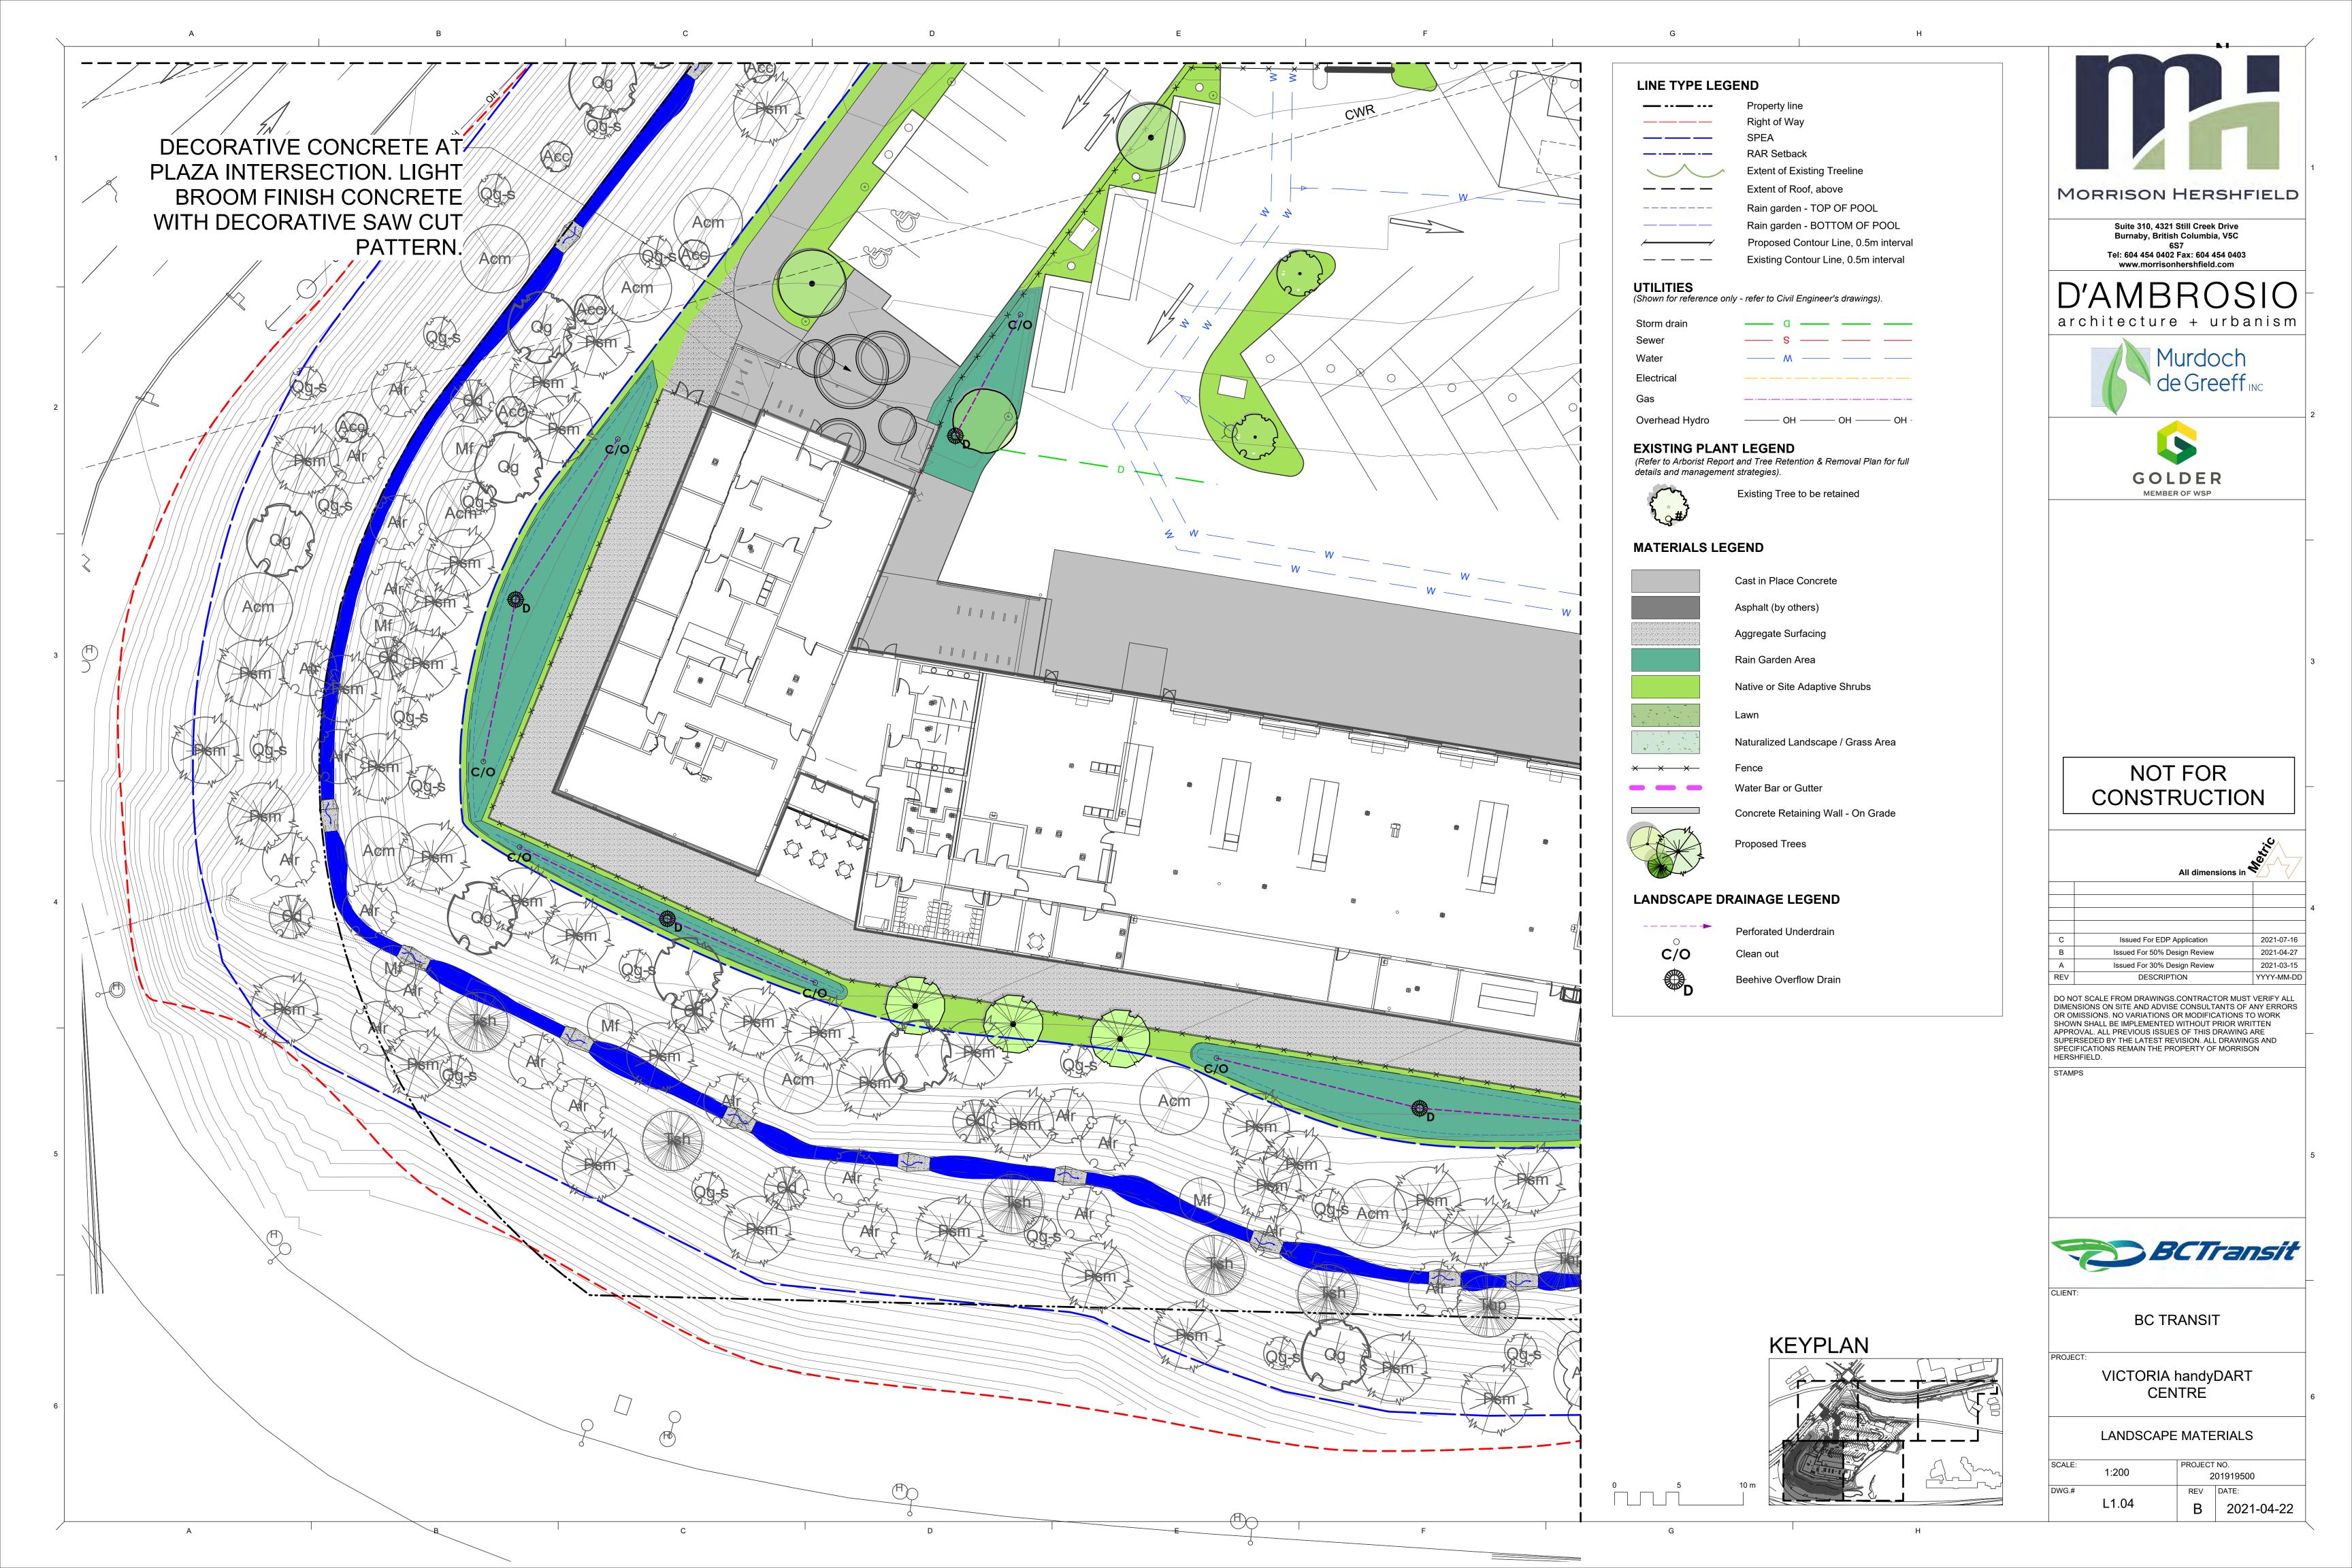

## NOT FOR CONSTRUCTION

DO NOT SCALE FROM DRAWINGS.CONTRACTOR MUST VERIFY ALL DIMENSIONS ON SITE AND ADVISE CONSULTANTS OF ANY ERRORS OR OMISSIONS. NO VARIATIONS OR MODIFICATIONS TO WORK SHOWN SHALL BE IMPLEMENTED WITHOUT PRIOR WRITTEN APPROVAL. ALL PREVIOUS ISSUES OF THIS DRAWING ARE SUPERSEDED BY THE LATEST REVISION. ALL DRAWINGS AND SPECIFICATIONS REMAIN THE PROPERTY OF MORRISON HERSHFIELD.

STAMP

BC TRANSIT

PROJECT:

VICTORIA handyDART

CENTRE

| SCALE: 1:750 | PROJECT NO.<br>201919500 |                  |  |
|--------------|--------------------------|------------------|--|
| DWG.#        | REV<br>B                 | DATE: 2021-04-22 |  |

STAMPS

**BC TRANSIT** VICTORIA handyDART CENTRE LANDSCAPE MATERIALS

201919500 L1.02 B 2021-04-22