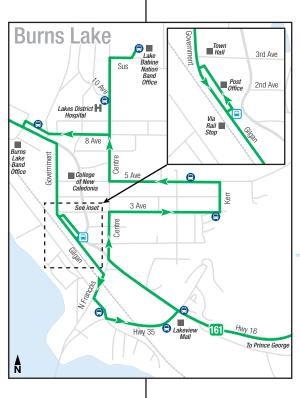

## **Timing Point Locations**

Wet'suwet'en First Nation: Tom Dr at Hwy 16

Decker Lake: Trading Post

Burns Lake: Government at Gilgan

Burns Lake: 3rd Ave at Kerr

Burns Lake: Centre St at 10th Ave

Tintagel: Rest Area Hwy 16 at Tintagel