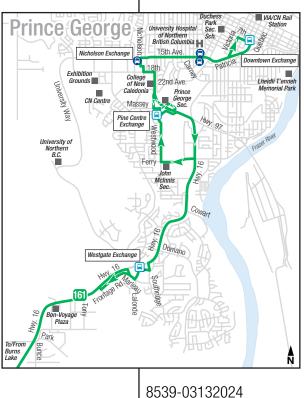

Beaverly: Petro Canada

Prince George: Westgate Mall

Prince George: Pine Centre

Prince George: 15th Ave at Alward St (Hospital)

Prince George: Downtown 7th at Dominion