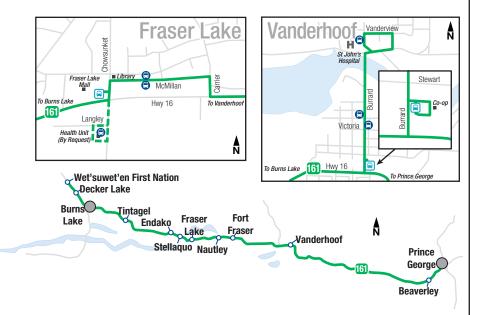

## **Timing Point Locations**

Wet'suwet'en First Nation: Tom Dr at Hwy 16

Decker Lake: Trading Post

Burns Lake: Government at Gilgan

Burns Lake: 3rd Ave at Kerr

Burns Lake: Centre St at 10th Ave

Tintagel: Rest Area Hwy 16 at Tintagel

Endako: Endako Pub

Stellaquo: Slenyah Store

Fraser Lake: Fraser Lake Mall

Nautley: Nadleh Whut'en Store

Fort Fraser: Community Hall

Vanderhoof: Co-Op

Hospital Rd at Health Care Ave

Vanderhoof: Co-Op